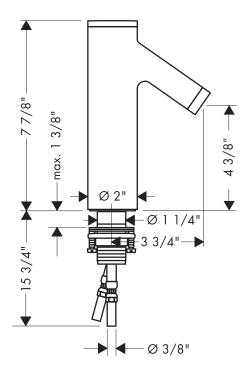

#### **Installation Notes**

- Not for use with continuous flow water heater
- 3/8" supply hoses requires 3/8" compression fittings

The measurements shown are for reference only.

Products and specifications shown are subject to change without notice.